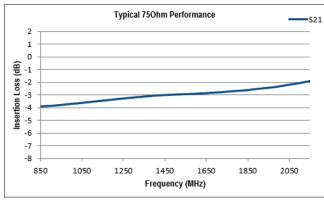

## Model Number: EQUL1P-4512

| RF Parameters            |      |                |            |  |  |  |  |
|--------------------------|------|----------------|------------|--|--|--|--|
| EQUL1P-4512-xxxx         |      | B7B7           | F7F7       |  |  |  |  |
| Frequency Range          |      | 850 - 2150 MHz |            |  |  |  |  |
| RF Connectors            |      | 75Ω BNC        | 75Ω F-Туре |  |  |  |  |
| Moon Incertion Loss (dD) | Тур. | 2.5            | 2.5        |  |  |  |  |
| Mean Insertion Loss (dB) | Max. | 3.5            | 3.5        |  |  |  |  |
| Slope Positive (dB)      |      | 2.0 ± 0.5      | 2.0 ± 0.5  |  |  |  |  |
| Januar Datum Laga (dD)   | Тур. | 12             | 10         |  |  |  |  |
| Input Return Loss (dB)   | Min  | 8              | 6          |  |  |  |  |
| Output Datum Lass (dD)   | Тур. | 12             | 10         |  |  |  |  |
| Output Retum Loss (dB)   | Min  | 8              | 6          |  |  |  |  |