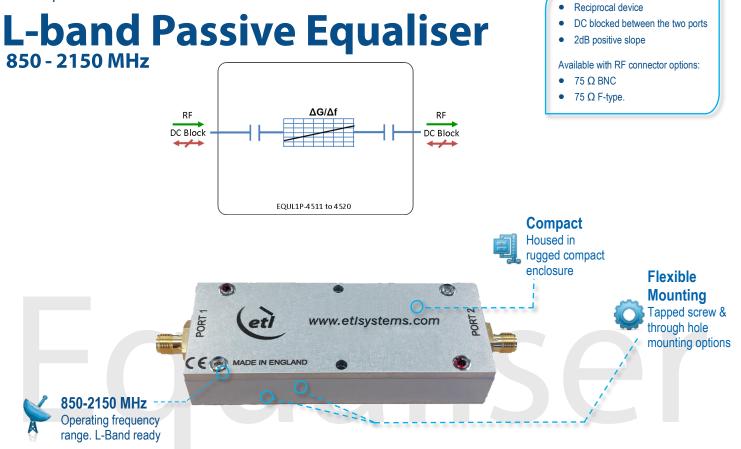

## Model Number: EQUL1P-4512



| RF Parameters            |      |                |            |  |  |  |  |
|--------------------------|------|----------------|------------|--|--|--|--|
| EQUL1P-4512-xxxx         |      | B7B7           | F7F7       |  |  |  |  |
| Frequency Range          |      | 850 - 2150 MHz |            |  |  |  |  |
| RF Connectors            |      | 75Ω BNC        | 75Ω F-Туре |  |  |  |  |
| Moon Incertion Loss (dD) | Тур. | 2.5            | 2.5        |  |  |  |  |
| Mean Insertion Loss (dB) | Max. | 3.5            | 3.5        |  |  |  |  |
| Slope Positive (dB)      |      | 2.0 ± 0.5      | 2.0 ± 0.5  |  |  |  |  |
| Januar Datum Laga (dD)   | Тур. | 12             | 10         |  |  |  |  |
| Input Return Loss (dB)   | Min  | 8              | 6          |  |  |  |  |
| Output Datum Las