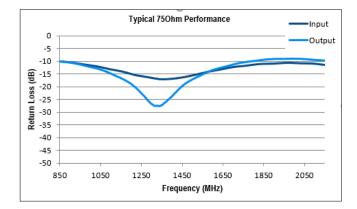

## Model Number: EQUL1P-4512

| RF Parameters            |      |                |            |  |  |  |  |
|--------------------------|------|----------------|------------|--|--|--|--|
| EQUL1P-4512-xxxx         |      | B7B7           | F7F7       |  |  |  |  |
| Frequency Range          |      | 850 - 2150 MHz |            |  |  |  |  |
| RF Connectors            |      | 75Ω BNC        | 75Ω F-Туре |  |  |  |  |
| Moon Incertion Loss (dD) | Тур. | 2.5            | 2.5        |  |  |  |  |
| Mean Insertion Loss (dB) | Max. | 3.5            | 3.5        |  |  |  |  |
| Slope Positive (dB)      |      | 2.0 ± 0.5      | 2.0 ± 0.5  |  |  |  |  |
| Januar Datum Laga (dD)   | Тур. | 12             | 10         |  |  |  |  |
| Input Return Loss (dB)   | Min  | 8              | 6          |  |  |  |  |
| Output Datum Lass (dD)   | Тур. | 12             | 10         |  |  |  |  |
| Output Retum Loss (dB)   | Min  | 8              | 6          |  |  |  |  |

## Technical specifications and operating parameters

Return Loss (dB)

| Environmental         |     | Max Operating Parameters |                |              |
|-----------------------|-----|--------------------------|----------------|--------------|
| Operating Temperature |     | 0°C to +65°C             | Input RF Power | +37 dBm (5W) |
| Storage Temperature   |     | -20°C to +75°C           | DC Voltage     | 28V          |
| Location              |     | Indoor use Only          | DC Current     | N/A          |
| Humidity              | Max | 90% non-condensing       |                |              |
| Altitude              | Max | 10,000 feet              |                |              |